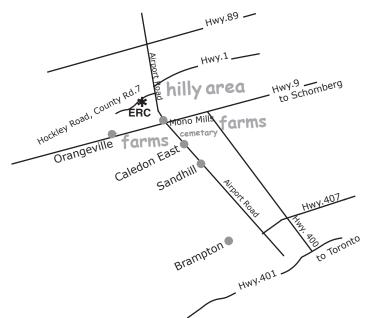

#### SUNDAY

6:30am Wake-up bell 7:00 Walking meditation 7:15-8:00 Pranayama and morning meditation 8:15 Breakfast in silence 10:00 Bell 10:15-12:15pm Yoga 12:30 Lunch Closing

**DIRECTIONS FROM TORONTO** (52 km from 401 & Airport Road) From Hwy 401 go North on Hwy 400. From Hwy 400 exit onto Hwy 9 (toOrangeville) Drive West on Hwy 9 for 32 km to Airport Rd (at Mono Mills, traffic light) Go North (right) onto Airport Road and continue for 7km. Turn West (left) onto Dufferin Rd 7 (aka County Road 7 or Hockley Road) at the amber flashing light. Drive 2.5 km to the ERC sign and turn left up the driveway. The first building on the right is the Dining Hall, parking is on the left, or continue up to the Lodge to unload.

The Ecology Retreat Centre, Mono, Ontario, L9W 6N2

Tel: (519) 941-4560. For driving directions from other locations please check the Ecology Retreat Centre website at www.ecologyretreatcentre.com.

We use the Main Meeting Hall for yoga and the Lodge for our sleeping quarters. The Hall nestles amongst trees, and the Lodge provides 15 bedrooms. There's plenty of delicious vegetarian food. Please contact the Studio if you have dietary restrictions. Special meals must be ordered 1 week prior.